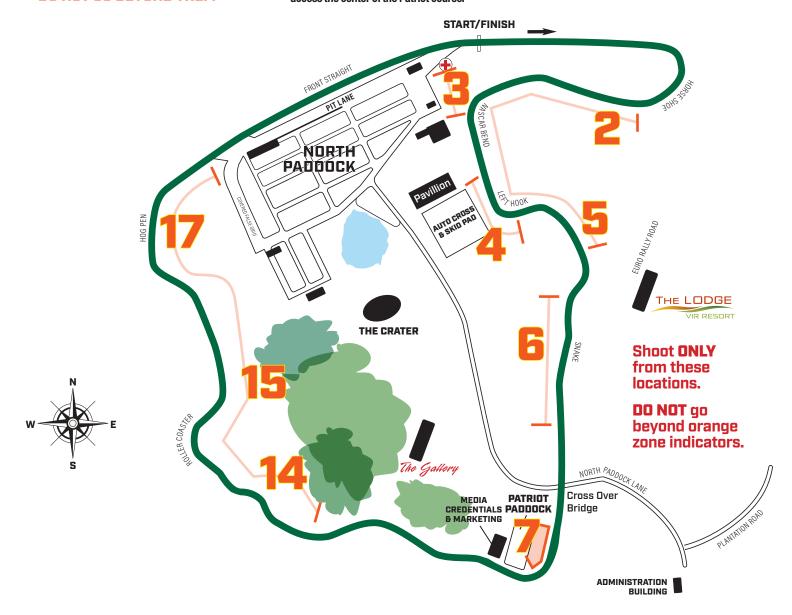

## NORTH COURSE

## PHOTOGRAPHER ACCESS INFORMATION

All access gates are indicated with a mounted sign.

Orange photographer zone indicators have been placed at ground level.

- Access through gate 5 off Euro Rally Road. Golf carts cannot go past roped off area; you must walk to station 2. Gate must be closed.
- 3 Access ONLY through the walk
  -through gate located directly at
  corner station 3. Foot traffic is not
  allowed beyond the corner of the
  spectator fence next to the Pagoda.
  No access/exit is allowed through
  the EMS parking lot—orange zone
  markers indicate allowed access area.
- 4 Access from back of skid pad through corner worker walk-through gate.
- Access through gate 5 off of Euro Rally Road. Golf carts cannot go past roped off area; you must walk to station 5. Gate must be closed.
- Access through walk-through gate at Corner Station 6.
- 7 Access from Patriot Course Paddock. You may NOT cross any paved areas or access the center of the Patriot course.

- 14 Access is located by driving past the Gallery heading up to Family Camping. Use the walk-through gate for Station 14.
- 15 Access is located by driving past the Gallery heading up to Family Camping. Use the walk-through gate for Station 15.
- 17 Access is located behind the False Grid in the North Paddock through Station 17.

No photographers in **START STAND** without prior authorization.

No photographers allowed in any **gazebo/flag** station.