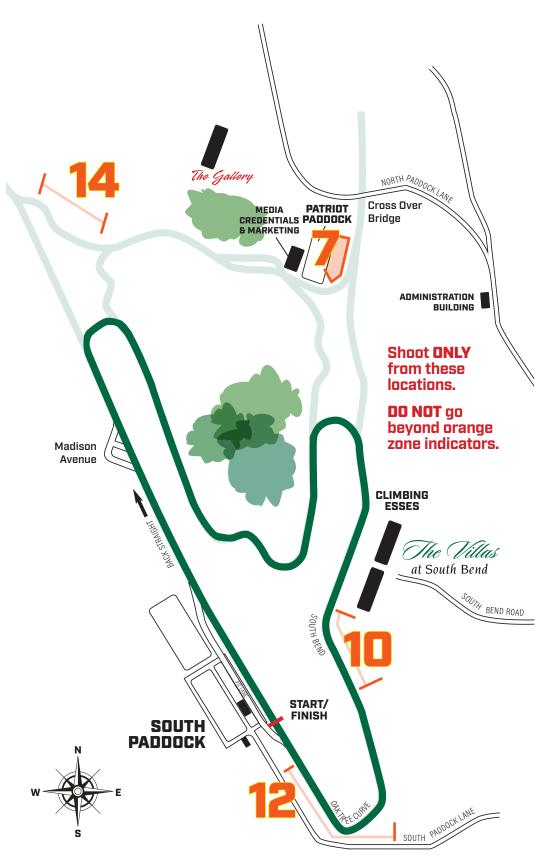

## SOUTH COURSE

## PHOTOGRAPHER ACCESS INFORMATION

All access gates are indicated with a mounted sign.

Orange photographer zone indicators have been placed at ground level.

DO NOT GO BEYOND THEM

No photographers in **START STAND** without prior authorization.

No photographers allowed in any **gazebo/flag** station.

- 7 Access from Patriot Course Paddock. You may NOT cross any paved areas or access the center of the Patriot course.
- Access is granted on South Bend Road which leads to the Villas. This is private property, so please proceed quickly to the golf cart trail gate for acces to turn 10. Carts may be parked inside the fence line between the Villas and the Station.
- 12 Access by following Pine Tree Road around to the South Paddock and enter through the walk-through gate at the Oak Tree Turn bleachers. **DO NOT** pass through station gazebo—stay on ground path!
- 14 Access is located by driving past the Gallery heading up to Family Camping. Use the walk-through gate for Station 14.